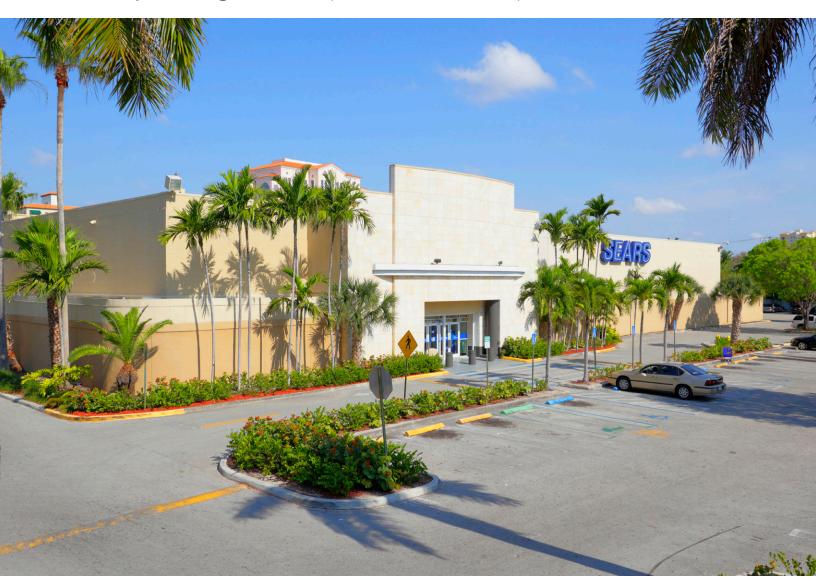

## RK SEARSTOWN PLAZA

Coral Way & Douglas Road (S.W. 37th Avenue) Coral Gables, FL 33145

|        |         | \$        |
|--------|---------|-----------|
| 1 Mile | 40,439  | \$100,097 |
| 3 Mile | 248,192 | \$99,609  |
| 5 Mile | 522,723 | \$101,595 |
|        |         | <u> </u>  |